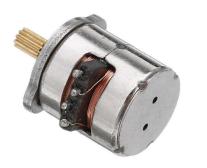

## 8mm micro stepper motor 2 phase 4 wire mini stepper motor with copper gear for camera lenses

PM08-2 is micro stepper motor .It is 2 Phase 4 Wire minitarute stepper tiny motor, please check its dimension clearly, make sure if you can handle it.Use for Focusing camera normally, it is a precise parts.

Rated Voltage : DC3.3V; Dia:8mm, Height: 9.2mm(not including the bearing sleeve) Output shaft: 0.8mm The output shaft length: 4mm(above the belt gear)

A set of two motor with wire , 2pcs motor incomon wire, if you do not like them together, you can cut the wire. The motor has a basic step angle of 18 degrees and the motor runs 20 steps per week.