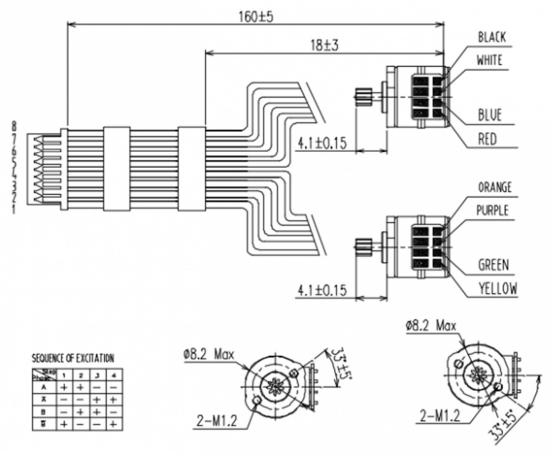

## Mechanical Dimension:MM

Rated Voltage : DC3.3V; Dia:8mm, Height: 9.2mm(not including the bearing sleeve) Output shaft: 0.8mm The output shaft length: 4mm(above the belt gear)

A set of two motor with wire , 2pcs motor incomon wire, if you do not like them together, you can cut the wire. The motor has a basic step angle of 18 degrees and the motor runs 20 steps per week.