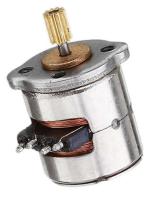

## 8mm micro stepper motor 2 phase 4 wire mini stepper motor with copper gear for camera lenses

PM08-2 is micro stepper motor .It is 2 Phase 4 Wire minitarute stepper tiny motor, please check its dimension clearly, make sure if you can handle it.Use for Focusing camera normally, it is a precise parts.

Rated Voltage : DC3.3V; Dia:8mm, Height: 9.2mm(not including the bearing sleeve) Output shaft: 0.8mm The output shaft length: 4mm(above the belt gear)

A set of two motor with wire , 2pcs motor incomon wire, if you do not like them together, you can cut the wire. The motor has a basic step angle of 18 degrees and the motor runs 20 steps per week.